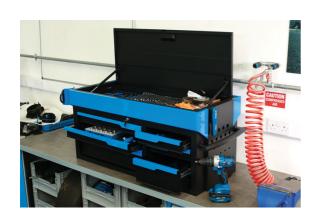

## **Top Chest - 6 Drawer**

Providing excellent storage, keeping tools safely stored and easily accessible, this Laser Tools 6 drawer tool storage chest featuring 35kg drawer loading capacity, auto closing drawers with ball bearing slides, lid storage and small accessory hanging panel. Ideal for both specialist and general tool storage for any workshop, garage or workstation.