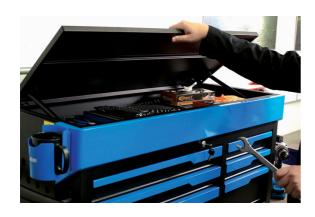

## **Additional Information**

- Overall size (I x w x h): 1076 x 459 x 501mm.
- Drawer sizes (I x w x h) 2: 568 x 398 x 75mm, 1: 568 x 398 x 154mm, 2: 301 x 398 x 75mm and 1: 301 x 398 x 154mm.
- Drawer capacity 35kg with auto return function and smooth 45mm ball bearing slide function.
- Top lid lifts easily and safely using gas struts, providing additional storage and quick access to required tools. Spare gas struts available, please see Laser Part No. 61664.
- Steel thickness 0.8mm, with non-slip 2mm thick EVA matting drawer liners providing additional tool protection. Pair with matching 6 drawer (with 35kg capacity) roller cabinet for greater storage capacity and mobility, please see Laser Part No. 8210.