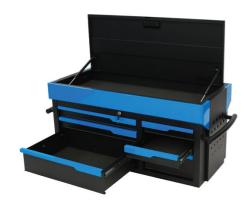

## **Top Chest - 6 Drawer**

Providing excellent storage, keeping tools safely stored and easily accessible, this Laser Tools 6 drawer tool storage chest featuring 35kg drawer loading capacity, auto closing drawers with ball bearing slides, lid storage and small accessory hanging panel. Ideal for both specialist and general tool storage for any workshop, garage or workstation.

## **Additional Information**

- Overall size (I x w x h): 1076 x 459 x 501mm.
- Drawer sizes (I x w x h) 2: 568 x 398 x 75mm, 1: 568 x 398 x 154mm, 2: 301 x 398 x 75mm and 1: 301 x 398 x 154mm.
- Drawer capacity 35kg with auto return function and smooth 45mm ball bearing slide function.
- Top lid lifts easily and safely using gas struts, providing additional storage and quick access to required tools. Spare gas struts available, please see Laser Part No. 61664.
- Steel thickness 0.8mm, with non-slip 2mm thick EVA matting drawer liners providing additional tool protection. Pair with matching 6 drawer (with 35kg capacity) roller cabinet for greater storage capacity and mobility, please see Laser Part No. 8210.