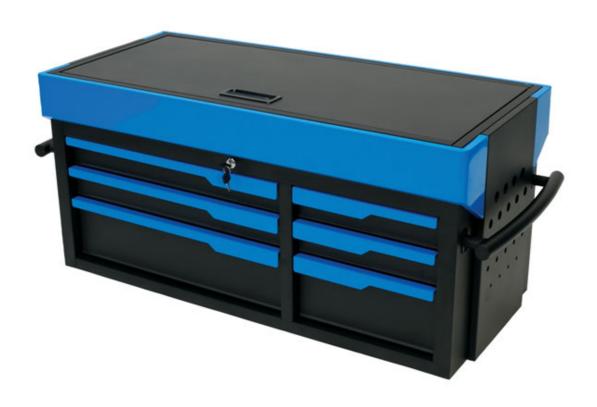

## **Top Chest - 6 Drawer**

Providing excellent storage, keeping tools safely stored and easily accessible, this Laser Tools 6 drawer tool storage chest featuring 35kg drawer loading capacity, auto closing drawers with ball bearing slides, lid storage and small accessory hanging panel. Ideal for both specialist and general tool storage for any workshop, garage or workstation.

## **Additional Information**

- Overall size (I x w x h): 1076 x 459 x 501mm.
- Drawer sizes (I x w x h) 2: 568 x 398 x 75mm, 1: 568 x 398 x 154mm, 2: 301 x 398 x 75mm and 1: 301 x 398 x 154mm.
- Drawer capacity 35kg with auto return function and smooth 45mm ball bearing slide function.
- Top lid lifts easily and safely using gas struts, providing additional storage and quick access to required tools. Spare gas struts available, please see Laser Part No. 61664.
- Steel thickness 0.8mm, with non-slip 2mm thick EVA matting drawer liners providing additional tool protection. Pair with matching 6 drawer (with 35kg capacity) roller cabinet for greater storage capacity and mobility, please see Laser Part No. 8210.