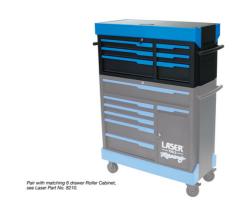

## **Additional Information**

- Overall size (I x w x h): 1076 x 459 x 501mm.
- Drawer sizes (I x w x h) 2: 568 x 398 x 75mm, 1: 568 x 398 x 154mm, 2: 301 x 398 x 75mm and 1: 301 x 398 x 154mm.
- Drawer capacity 35kg with auto return function and smooth 45mm ball bearing slide function.
- Top lid lifts easily and safely using gas struts, providing additional storage and quick access to required tools. Spare gas struts available, please see Laser Part No. 61664.
- Steel thickness 0.8mm, with non-slip 2mm thick EVA matting drawer liners providing additional tool protection. Pair with matching 6 drawer (with 35kg capacity) roller cabinet for greater storage capacity and mobility, please see Laser Part No. 8210.