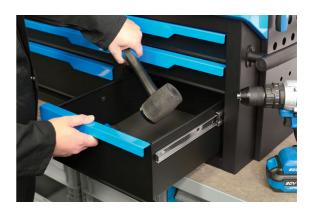

## **Additional Information**

- Overall size (I x w x h): 1076 x 459 x 501mm.
- Drawer sizes (I x w x h) 2: 568 x 398 x 75mm, 1: 568 x 398 x 154mm, 2: 301 x 398 x 75mm and 1: 301 x 398 x 154mm.
- Drawer capacity 35kg with auto return function and smooth 45mm ball bearing slide function.
- Top lid lifts easily and safely using gas struts, providing additional storage and quick access to required tools. Spare gas struts available, please see Laser Part No. 61664.
- Steel thickness 0.8mm, with non-slip 2mm thick EVA matting drawer liners providing additional tool protection. Pair with matching 6 drawer (with 35kg capacity) roller cabinet for greater storage capacity and mobility, please see Laser Part No. 8210.