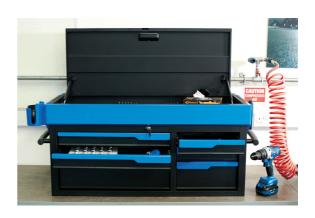

## **Top Chest - 6 Drawer**

Providing excellent storage, keeping tools safely stored and easily accessible, this Laser Tools 6 drawer tool storage chest featuring 35kg drawer loading capacity, auto closing drawers with ball bearing slides, lid storage and small accessory hanging panel. Ideal for both specialist and general tool storage for any workshop, garage or workstation.

## **Additional Information**

- Overall size (I x w x h): 1076 x 459 x 501mm.
- Drawer sizes (I x w x h) 2: 568 x 398 x 75mm, 1: 568 x 398 x 154mm, 2: 301 x 398 x 75mm and 1: 301 x 398 x 154mm.
- Drawer capacity 35kg with auto return function and smooth 45mm ball bearing slide function.
- Top lid lifts easily and safely using gas struts, providing additional storage and quick access to required tools. Spare gas struts available, please see Laser Part No. 61664.
- Steel thickness 0.8mm, with non-slip 2mm thick EVA matting drawer liners providing additional tool protection. Pair with matching 6 drawer (with 35kg capacity) roller cabinet for greater storage capacity and mobility, please see Laser Part No. 8210.